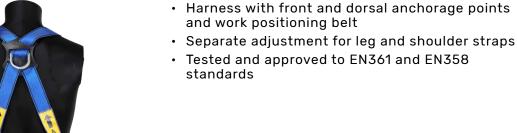

# FULL BODY HARNESS WITH FRONT, DORSAL ANCHORAGE POINTS AND WORK POSITIONING BELT

### 710WSFAB150-01

WORKSafe® Full Body Harness with Front, Dorsal Anchorage Points, Work Positioning Belt, 2 Side D-Rings

| Brand   | WORKSafe          | Model                                                                           | WSFAB150-01    |  |
|---------|-------------------|---------------------------------------------------------------------------------|----------------|--|
| Туре    | Full Body Harness | Full Body Harness with Front, Dorsal Anchorage Points and Work Positioning Belt |                |  |
| Weight  | 1.64kg            | Standards                                                                       | EN 361, EN 358 |  |
| Webbing | Polyester         |                                                                                 |                |  |
| Buckles | Galvanized Steel  |                                                                                 |                |  |
| Thread  | Polyester         |                                                                                 |                |  |