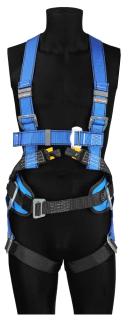

# FULL BODY HARNESS WITH FRONT, DORSAL ANCHORAGE POINTS AND WORK POSITIONING BELT

### 710WSFAB150-01

WORKSafe® Full Body Harness with Front, Dorsal Anchorage Points, Work Positioning Belt, 2 Side D-Rings

| Brand   | WORKSafe          | Model                                                                           | WSFAB150-01    |  |
|---------|-------------------|---------------------------------------------------------------------------------|----------------|--|
| Туре    | Full Body Harness | Full Body Harness with Front, Dorsal Anchorage Points and Work Positioning Belt |                |  |
| Weight  | 1.64kg            | Standards                                                                       | EN 361, EN 358 |  |
| Webbing | Polyester         |                                                                                 |                |  |
| Buckles | Galvanized Steel  |                                                                                 |                |  |
| Thread  | Polyester         |                                                                                 |                |  |