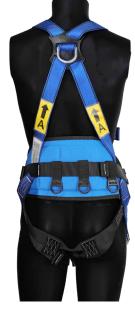

# FULL BODY HARNESS WITH FRONT, DORSAL ANCHORAGE POINTS AND WORK POSITIONING BELT

### 710WSFAB150-01

WORKSafe® Full Body Harness with Front, Dorsal Anchorage Points, Work Positioning Belt, 2 Side D-Rings

| Brand   | WORKSafe          | Model                                                                           | WSFAB150-01    |  |
|---------|-------------------|---------------------------------------------------------------------------------|----------------|--|
| Туре    | Full Body Harness | Full Body Harness with Front, Dorsal Anchorage Points and Work Positioning Belt |                |  |
| Weight  | 1.64kg            | Standards                                                                       | EN 361, EN 358 |  |
| Webbing | Polyester         |                                                                                 |                |  |
| Buckles | Galvanized Steel  |                                                                                 |                |  |
| Thread  | Polyester         |                                                                                 |                |  |