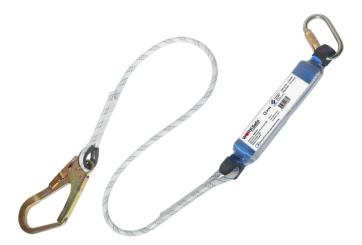

## **ENERGY ABSORBER WITH SINGLE ROPE SAFETY LANYARD**

- Kernmantle polyester rope and polyester energy absorber
- Maximum length: 1.8m
- · Diameter: 12mm
- Includes 1 hot-dipped galvanised steel connecting scaffold hooks and steel twist-lock karabiner
- Tested and approved to EN355, EN354, EN362 and SS528: Part 2 and Part 5 standards

### 710WSF221

WORKSafe® Energy Absorber with Single Kernmantle Rope Safety Lanyard, 1 Scaffold Hook, Twist-Lock Karabiner

| Brand           | WORKSafe               | Model                         | WSF221                                               |
|-----------------|------------------------|-------------------------------|------------------------------------------------------|
| Туре            | Energy Absorber Single | Lanyard with Scaffold Hook an | d Twist Lock Karabiner                               |
| Weight          | 1.2kg                  | Standards                     | EN 354, EN355,<br>EN362, SS528: Part 2<br>and Part 5 |
| Kernmantle Rope | Polyester              |                               |                                                      |
| Energy Absorber | Polyester              |                               |                                                      |
| Scaffold Hook   | Steel Galvanized       |                               |                                                      |
| Karabiner       | Steel Galvanized       |                               |                                                      |