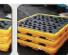

## **STPIBC1 - IBC Spill Pallet**

Use for IBC 1,000 -1,600 Lite

Sump capacity 110% of total storage compliance to EPA regulations Seamless, robust design eliminate leak Polyethylene material can use with oil, chemicals include acidand corrosive. Use for IBC (1,000-1,600 Lite) for safety and environment.

Hand lift & Fork lift access

Removable grids

Drain plug

|         | Length   | Width         | Height           | Usage                       |
|---------|----------|---------------|------------------|-----------------------------|
| MODEL   | 1380 mm. | 1380 mm.      | 900 mm.          | 1 IBC                       |
| STPIBC1 | Weight   | Sump Capacity | Loading Capacity | Forklift/Handlift Operation |
|         | 71 kg.   | 1800 L        | 3600 kg.         | YES                         |