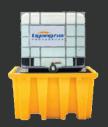

## **STPIBC1 - IBC Spill Pallet**

Use for IBC 1,000 -1,600 Lite

Sump capacity 110% of total storage compliance to EPA regulations Seamless, robust design eliminate leak Polyethylene material can use with oil, chemicals include acidand corrosive. Use for IBC (1,000-1,600 Lite) for safety and environment.