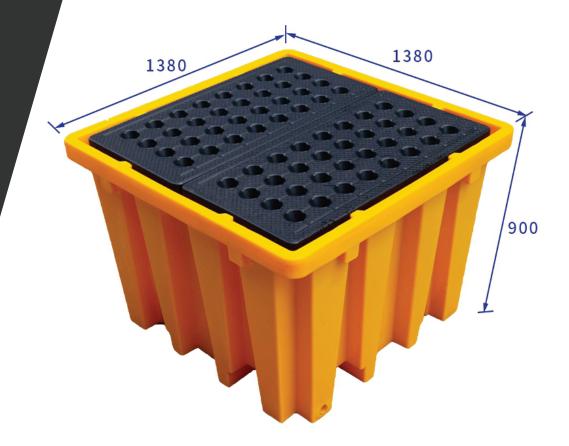

Hand lift & Fork lift access

Removable grids

Drain plug

|         | Length   | Width         | Height           | Usage                       |
|---------|----------|---------------|------------------|-----------------------------|
| MODEL   | 1380 mm. | 1380 mm.      | 900 mm.          | 1 IBC                       |
| STPIBC1 | Weight   | Sump Capacity | Loading Capacity | Forklift/Handlift Operation |
|         | 71 kg.   | 1800 L        | 3600 kg.         | YES                         |