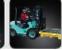

Hand lift & Fork lift access

Removable grids

Drain plug

|         | Length   | Width         | Height           | Usage                       |
|---------|----------|---------------|------------------|-----------------------------|
| MODEL   | 1380 mm. | 1380 mm.      | 900 mm.          | 1 IBC                       |
| STPIBC1 | Weight   | Sump Capacity | Loading Capacity | Forklift/Handlift Operation |
|         | 71 kg.   | 1800 L        | 3600 kg.         | YES                         |