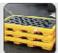

## **STPIBC1 - IBC Spill Pallet**

Use for IBC 1,000 -1,600 Lite

Sump capacity 110% of total storage compliance to EPA regulations Seamless, robust design eliminate leak Polyethylene material can use with oil, chemicals include acidand corrosive. Use for IBC (1,000-1,600 Lite) for safety and environment.

Hand lift & Fork lift access

Removable grids

Drain plug

|         | Length   | Width         | Height           | Usage                       |
|---------|----------|---------------|------------------|-----------------------------|
| MODEL   | 1380 mm. | 1380 mm.      | 900 mm.          | 1 IBC                       |
| STPIBC1 | Weight   | Sump Capacity | Loading Capacity | Forklift/Handlift Operation |
|         | 71 kg.   | 1800 L        | 3600 kg.         | YES                         |