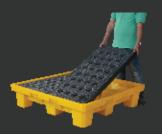

Hand lift & Fork lift access

Removable grids

Drain plug

|         | Length   | Width         | Height           | Usage                       |
|---------|----------|---------------|------------------|-----------------------------|
| MODEL   | 1380 mm. | 1380 mm.      | 900 mm.          | 1 IBC                       |
| STPIBC1 | Weight   | Sump Capacity | Loading Capacity | Forklift/Handlift Operation |
|         | 71 kg.   | 1800 L        | 3600 kg.         | YES                         |