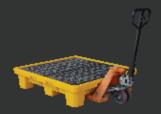

Hand lift & Fork lift access

Removable grids

Drain plug

|         | Length   | Width         | Height           | Usage                       |
|---------|----------|---------------|------------------|-----------------------------|
| MODEL   | 1380 mm. | 1380 mm.      | 900 mm.          | 1 IBC                       |
| STPIBC1 | Weight   | Sump Capacity | Loading Capacity | Forklift/Handlift Operation |
|         | 71 kg.   | 1800 L        | 3600 kg.         | YES                         |