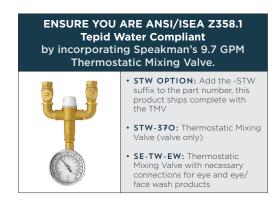

### **OPTIONS:**

- FPV: Freeze Protection Valve
- HFO: Hand/Foot Operation
- HS: Hand held drench hose
- ILS: In-line strainer for 1/2" IPS piping
- PT: P-Trap
- SPV: Scald Protection Valve
- STW: Thermostatic Mixing Valve

#### **STANDARDS:**

• ANSI/ISEA Z358.1 certified