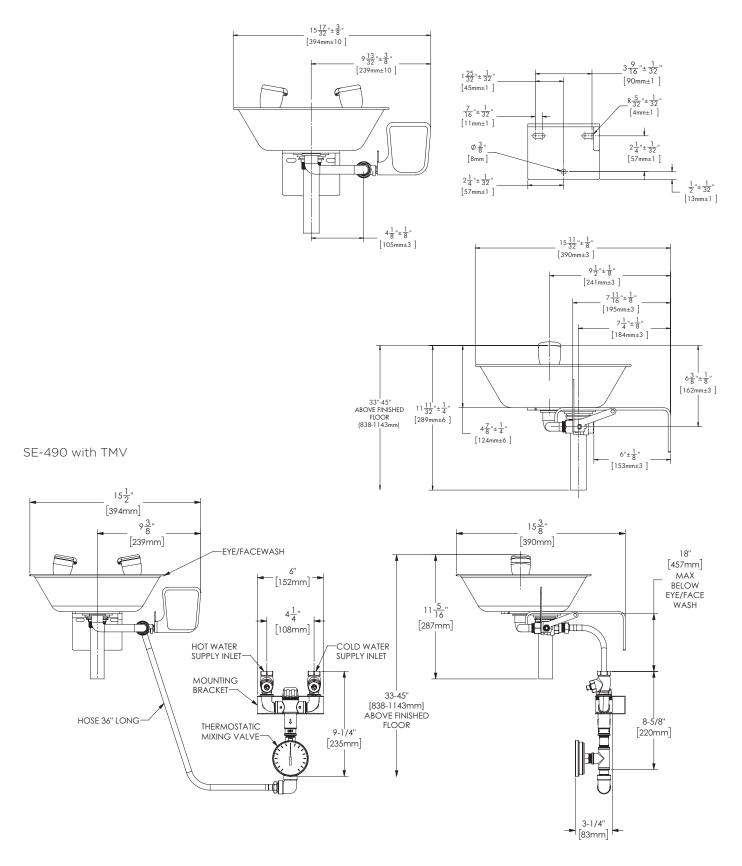

## Wall-Mounted Round Eyewash Bowl

#### **FEATURES:**

- (2) aerated yellow plastic spray outlets with integral flow control and flip-top dust caps
- Round stainless steel bowl
- Stainless steel push handle activation
- Chrome plated 1/2" NPT female brass valve
- 1/2" NPT female inlet
- 3.2 GPM (12.1 L/min) @ 30 PSI flow rate
- Cold-rolled steel, DuraJade<sup>™</sup> powder coated mounting bracket for durability & enhanced corrosion resistance
- Universal emergency sign included

### **OPTIONS:**

- FPV: Freeze Protection Valve
- HFO: Hand/Foot Operation
- HS: Hand held drench hose
- ILS: In-line strainer for 1/2" IPS piping
- PT: P-Trap
- SPV: Scald Protection Valve
- STW: Thermostatic Mixing Valve