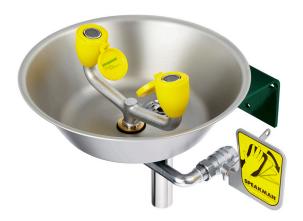

## Wall-Mounted Round Eyewash Bowl

#### **FEATURES:**

- (2) aerated yellow plastic spray outlets with integral flow control and flip-top dust caps
- Round stainless steel bowl
- Stainless steel push handle activation
- Chrome plated 1/2" NPT female brass valve
- 1/2" NPT female inlet
- 3.2 GPM (12.1 L/min) @ 30 PSI flow rate
- Cold-rolled steel, DuraJade<sup>™</sup> powder coated mounting bracket for durability & enhanced corrosion resistance
- Universal emergency sign included

### **OPTIONS:**

- FPV: Freeze Protection Valve
- HFO: Hand/Foot Operation
- HS: Hand held drench hose
- ILS: In-line strainer for 1/2" IPS piping
- PT: P-Trap
- SPV: Scald Protection Valve
- STW: Thermostatic Mixing Valve

#### **STANDARDS:**

• ANSI/ISEA Z358.1 certified