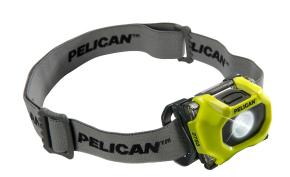

### Headlamp

Pelican™ safety approved headlamps are designed for use in hazardous environments. It is not only Class I Div 1 approved but also is ultra compact and lightweight. Equipped with a single high-powered LED, it produces up to 72 lumens and provides up to 15 hours of run time and offers multiple modes (high, low, flashing). Additionally, the Pelican 2755 offers a low battery indicator which can prove to be most valuable. It is available in two colors (yellow or black). Count on Pelican to bring you the best in lighting design and technology.

The new Pelican  $^{\text{TM}}$  2755 headlamp: Guiding you safely through the danger zone.

- Hands-free design
- Built Pelican tough
- Comfortable Cloth Strap
- Safety Certified Class I, Division I