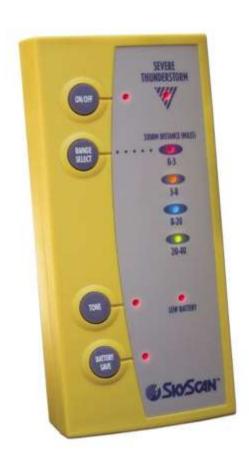

## **SkyScan P5-3 Lightning Detector**

Now with extended operating life powered by 6 "AA" batteries (not included)

The SkyScan Model P5-3 lightning detector is the newest high technology weather monitoring product available anywhere in the world.

# Now with extended operating life powered by 6 "AA" batteries (not included)

The SkyScan Model P5-3 lightning detector is the newest high technology weather monitoring product available anywhere in the world. It is a hand-held instrument with an electronic system to detect the presence of lightning/thunderstorm activity occurring within 40 miles of your location. It uses patented technology (Full digital microprocessor insuring accuracy and reliability) to determine the distance to the detected stroke. The distances are indicated in four ranges: 0-3 miles (0-5 km), 3-8 miles (5-13 km), 8-20 miles (13-32 km) and 20-40 miles (32-64 km).

Since this SkyScan lightning detector allows you to know the level of activity of the storm, it determines if it is moving towards, away or parallel to your position. Each time the SkyScan P5-3 portable lightning detector detects a lightning stroke, it emits an audible warning tone (if this feature has been turned on by the user) and lights the Range Indicator column. The full column stays lit for approximately 3 seconds. This feature allows you to see the distance to the last, closest, detected stroke without waiting for the SkyScan detector to detect a new stroke.