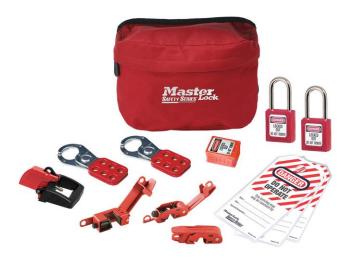

## **PRODUCT FEATURES**

- 1 x S1010 Compact Zippered pouch containing:
- 2 x 410KARED Zenex<sup>™</sup> Thermoplastic padlocks
- 2 x 493B Circuit Breaker Lockout Devices 120/240V
- 1 x 491B Circuit Breaker Lockout Device 480V
- 1 x S3823 Oversized Handle Circuit Breaker Lockout Device 480/600V
- 2 x 420 Steel 1in jaw hasps
- 1 x S2005 Plug prong lockout
- **3 x** 497A Do Not Operate laminated lockout tags (497A offered as 12-pack separately)