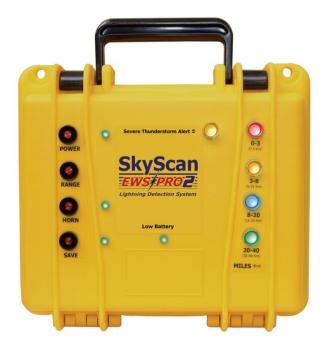

## **NOW-IT'S ONLY BETTER!**

In a NEWLY DESIGNED rugged selfcontained case, it has the electronic sophistication to detect lightning over 40 miles away, and to accurately track a storm's approach and departure with both it's large LED visual alerts and its audible 105db alert horn.

The LED alerts cover four ranges, 0-3 miles/3-8 miles/8-20 miles/20-40 miles, providing vital information when a storm is moving towards, away from or parallel to your location.(both Miles+KM's) Its audible horn is set by the user to any strike range to make a storm easier to monitor.

## **ALL NEW EWS-PRO-2 FEATURES:**

- ALL NEW battery management Intelligent battery recharging system.
- **ALL NEW** ELECTRONIC components
- **ALL NEW** case design with recharger storage compartment.
- Accurate digital microprocessor with patented dual antenna receiving system.
- Built-in 12-volt rechargeable power source that operates 7+ days on a single charge.
- 105-db alert horn, with user-adjusted range setting.
- Rugged weather-resistant case.
- Low battery indicator.
- Severe thunderstorm alert LED light.
- False signal filtering to identify interference.
- Identification software to filter out harmless cloud-to-cloud lightning activity.