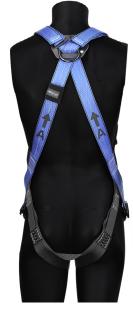

## **FULL BODY HARNESS WITH FRONT AND DORSAL ANCHORAGE POINTS**

710WSF122

WORKSafe® Full Body Harness with Front and Dorsal **Anchorage Points** 

| Brand          | WORKSafe                                                 | Model     | WSF122                |
|----------------|----------------------------------------------------------|-----------|-----------------------|
| Туре           | Full Body Harness with Front and Dorsal Anchorage Points |           |                       |
| Weight         | 1.1kg                                                    | Standards | EN 361, SS528: Part 1 |
| Webbing        | Polyester                                                |           |                       |
| Buckles        | Steel with Black Electrophoretic Coating                 |           |                       |
| Back Padding   | High Density Polyethylene (HDPE)                         |           |                       |
| Lanyard Keeper | Polypropylene Random Copolymer (PP-R)                    |           |                       |