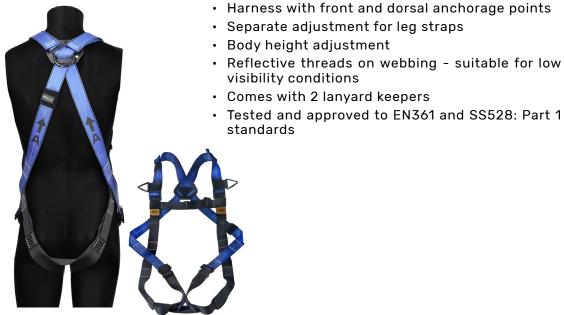

## **FULL BODY HARNESS WITH FRONT AND DORSAL ANCHORAGE POINTS**

710WSF122

WORKSafe® Full Body Harness with Front and Dorsal **Anchorage Points** 

| Brand          | WORKSafe                                                 | Model     | WSF122                |
|----------------|----------------------------------------------------------|-----------|-----------------------|
| Туре           | Full Body Harness with Front and Dorsal Anchorage Points |           |                       |
| Weight         | 1.1kg                                                    | Standards | EN 361, SS528: Part 1 |
| Webbing        | Polyester                                                |           |                       |
| Buckles        | Steel with Black Electrophoretic Coating                 |           |                       |
| Back Padding   | High Density Polyethylene (HDPE)                         |           |                       |
| Lanyard Keeper | Polypropylene Random Copolymer (PP-R)                    |           |                       |