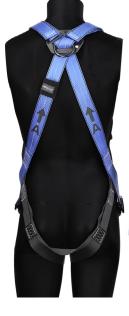

## **FULL BODY HARNESS WITH FRONT AND DORSAL ANCHORAGE POINTS**

710WSF122

WORKSafe® Full Body Harness with Front and Dorsal **Anchorage Points** 

| Brand          | WORKSafe                                                 | Model     | WSF122                |
|----------------|----------------------------------------------------------|-----------|-----------------------|
| Туре           | Full Body Harness with Front and Dorsal Anchorage Points |           |                       |
| Weight         | 1.1kg                                                    | Standards | EN 361, SS528: Part 1 |
| Webbing        | Polyester                                                |           |                       |
| Buckles        | Steel with Black Electrophoretic Coating                 |           |                       |
| Back Padding   | High Density Polyethylene (HDPE)                         |           |                       |
| Lanyard Keeper | Polypropylene Random Copolymer (PP-R)                    |           |                       |