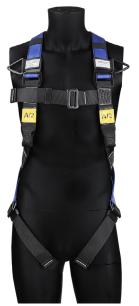

## **FULL BODY HARNESS WITH FRONT AND DORSAL ANCHORAGE POINTS**

710WSF122

WORKSafe® Full Body Harness with Front and Dorsal **Anchorage Points** 

| Brand          | WORKSafe                                                 | Model     | WSF122                |
|----------------|----------------------------------------------------------|-----------|-----------------------|
| Туре           | Full Body Harness with Front and Dorsal Anchorage Points |           |                       |
| Weight         | 1.1kg                                                    | Standards | EN 361, SS528: Part 1 |
| Webbing        | Polyester                                                |           |                       |
| Buckles        | Steel with Black Electrophoretic Coating                 |           |                       |
| Back Padding   | High Density Polyethylene (HDPE)                         |           |                       |
| Lanyard Keeper | Polypropylene Random Copolymer (PP-R)                    |           |                       |