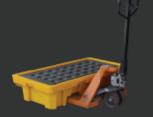

## STP2D - 2 Drum Spill Pallet

Sump capacity 110% of total storage

Max 2 drum of 200 Liter

Hand lift & Folk lift access

Removable grids

Drain plug

|       | Length   | Width         | Height           | Usage                       |
|-------|----------|---------------|------------------|-----------------------------|
| MODEL | 1300 mm. | 680 mm.       | 300 mm.          | 2 Barrels                   |
| STP2D | Weight   | Sump Capacity | Loading Capacity | Folklift/Handlift Operation |
|       | 21 kg.   | 130 L         | 1300 kg.         | YES                         |