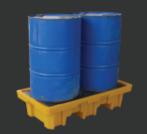

## STP2D - 2 Drum Spill Pallet

Sump capacity 110% of total storage

Max 2 drum of 200 Liter

Hand lift & Folk lift access

Removable grids

Drain plug

|       | Length   | Width         | Height           | Usage                       |
|-------|----------|---------------|------------------|-----------------------------|
| MODEL | 1300 mm. | 680 mm.       | 300 mm.          | 2 Barrels                   |
| STP2D | Weight   | Sump Capacity | Loading Capacity | Folklift/Handlift Operation |
|       | 21 kg.   | 130 L         | 1300 kg.         | YES                         |