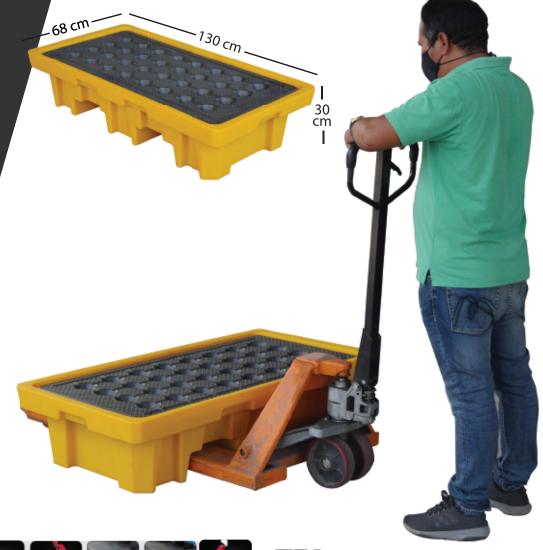

## STP2D - 2 Drum Spill Pallet

Sump capacity 110% of total storage

Max 2 drum of 200 Liter

Hand lift & Folk lift access

Removable grids

Drain plug

|       | Length   | Width         | Height           | Usage                       |
|-------|----------|---------------|------------------|-----------------------------|
| MODEL | 1300 mm. | 680 mm.       | 300 mm.          | 2 Barrels                   |
| STP2D | Weight   | Sump Capacity | Loading Capacity | Folklift/Handlift Operation |
|       | 21 kg.   | 130 L         | 1300 kg.         | YES                         |