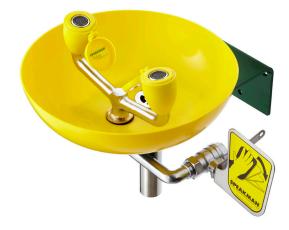

# **SE-580**

#### Wall-Mounted Round Eyewash Bowl

### **FEATURES:**

- (2) aerated yellow plastic spray outlets with integral flow control and flip-top dust caps
- Round yellow plastic bowl
- Stainless steel push handle activation
- Chrome plated 1/2" NPT female brass valve
- 1/2" NPT female inlet
- 3.2 GPM (12.1 L/min) @ 30 PSI flow rate
- Cold-rolled steel, DuraJade<sup>™</sup> powder coated mounting bracket for durability & enhanced corrosion resistance
- Universal emergency sign included

# **SPEAKMAN<sup>®</sup>**

Wall-Mounted Round Eyewash Bowl

**SE-580** 

บริษัท เวริเซฟ จำกัด

VERISAFE CO., LTD.

5/243 หมู่ 16 ถ.ศรีนครินทร์ ต.บางแก้ว อ.บางพลี สมุทรปราการ 10540

5/243 Moo 16 Srinakarin Rd. Bangkaew, Bangplee, Samutprakarn 10540