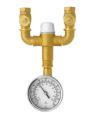

#### **OPTIONS:**

- FPV: Freeze Protection Valve
- HFO: Hand/Foot Operation
- HS: Hand held drench hose
- ILS: In-line strainer for 1/2" IPS piping
- PT: P-Trap
- SPV: Scald Protection Valve
- STW: Thermostatic Mixing Valve

#### WARRANTY:

Visit www.speakman.com for full product warranty information • 3 Year Limited Warranty (commercial)

Information continues on next page

- STW OPTION: Add the -STW suffix to the part number, this product ships complete with the TMV
- STW-370: Thermostatic Mixing Valve (valve only)
- SE-TW-EW: Thermostatic Mixing Valve with necessary connections for eye and eye/ face wash products