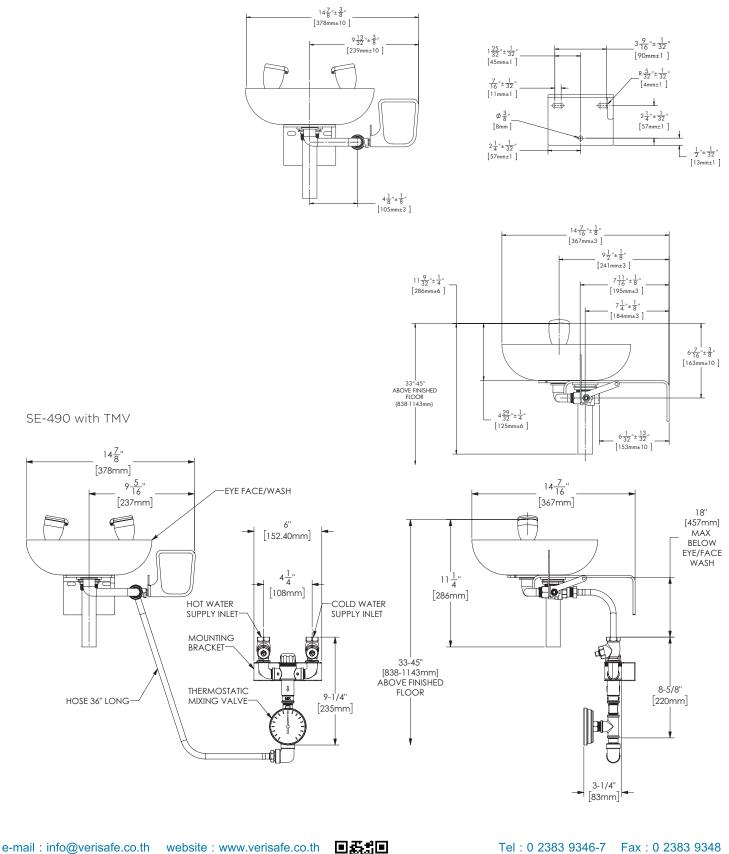

# **SE-580**

#### Wall-Mounted Round Eyewash Bowl

### **FEATURES:**

- (2) aerated yellow plastic spray outlets with integral flow control and flip-top dust caps
- Round yellow plastic bowl
- Stainless steel push handle activation
- Chrome plated 1/2" NPT female brass valve
- 1/2" NPT female inlet
- 3.2 GPM (12.1 L/min) @ 30 PSI flow rate
- Cold-rolled steel, DuraJade<sup>™</sup> powder coated mounting bracket for durability & enhanced corrosion resistance
- Universal emergency sign included

#### **OPTIONS:**

- FPV: Freeze Protection Valve
- HFO: Hand/Foot Operation
- HS: Hand held drench hose
- ILS: In-line strainer for 1/2" IPS piping
- PT: P-Trap
- SPV: Scald Protection Valve
- STW: Thermostatic Mixing Valve