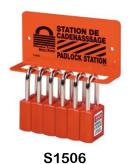

## Heavy Duty Padlock Station - S1506 - S1518

Ideal to hang padlocks close to the equipment to isolate.

- ✓ Heavy gauge steel with durable powder coat finish ensure long life in manufacturing facilities
- √ Wall-mounted
- √ S1506 holds 6-8 padlocks
- √ S1518 holds 18-22 padlocks
- ✓ Accepts all Master Lock® & American Lock® padlocks shackle
- ✓ Possible to also hang safety hasps
- ✓ Includes labels in English, Spanish/English and French/English

## Technical features

- Heavy steel construction
- Durable powder coat finish
- S1506
  - 158 x 76 x 38 mm
  - Holds 6 to 8 padlocks
- S1518
  - 444 x 76 x 38 mm
  - Holds 18 to 22 padlocks
- Wall-mounted
- Screws not included