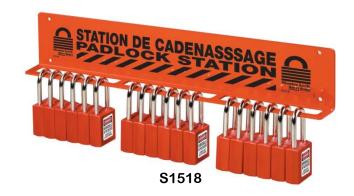

## Heavy Duty Padlock Station - S1506 - S1518

Ideal to hang padlocks close to the equipment to isolate.

- ✓ Heavy gauge steel with durable powder coat finish ensure long life in manufacturing facilities
- √ Wall-mounted
- √ S1506 holds 6-8 padlocks
- √ S1518 holds 18-22 padlocks
- ✓ Accepts all Master Lock® & American Lock® padlocks shackle
- ✓ Possible to also hang safety hasps
- ✓ Includes labels in English, Spanish/English and French/English

## Technical features

- Heavy steel construction
- Durable powder coat finish
- S1506
  - 158 x 76 x 38 mm
  - Holds 6 to 8 padlocks
- S1518
  - 444 x 76 x 38 mm
  - Holds 18 to 22 padlocks
- Wall-mounted
- Screws not included