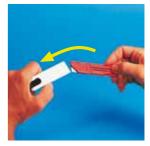

Classic pocket size knife. It is a SAFETY Cutter for all cutting jobs. The automatic blade retraction is designed to respond to any uncontrolled move, if and when the blade slider is NOT in the forward position – let go of the slider when making the cut! With stainless steel body. For use by right- and lefthanders. Handy and lightweight knife. With ice-chill-hardened 2-edge/4-point blade for maximum savings! "GS-TESTED FOR SAFETY".

No. 444



No. 1444





HANDY No. 444 Installed Blade:



**No. 45** 0.30 mm

HANDY No. 1444 Installed Blade:



No. 145 stainless, 0.30 mm





Lift the hinged blade cover and reverse, turn or replace the four cornered blade. Close the blade cover.



Re-assemble the knife as above.