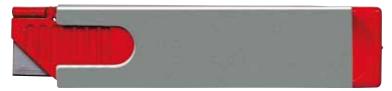

Classic pocket size knife. It is a SAFETY Cutter for all cutting jobs. The automatic blade retraction is designed to respond to any uncontrolled move, if and when the blade slider is NOT in the forward position – let go of the slider when making the cut! With stainless steel body. For use by right- and lefthanders. Handy and lightweight knife. With ice-chill-hardened 2-edge/4-point blade for maximum savings! "GS-TESTED FOR SAFETY".

No. 444

No. 1444

HANDY No. 444 Installed Blade:

**No. 45** 0.30 mm

HANDY No. 1444 Installed Blade:

No. 145 stainless, 0.30 mm

Lift the hinged blade cover and reverse, turn or replace the four cornered blade. Close the blade cover.