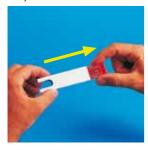

Classic pocket size knife. It is a SAFETY Cutter for all cutting jobs. The automatic blade retraction is designed to respond to any uncontrolled move, if and when the blade slider is NOT in the forward position – let go of the slider when making the cut! With stainless steel body. For use by right- and lefthanders. Handy and lightweight knife. With ice-chill-hardened 2-edge/4-point blade for maximum savings! "GS-TESTED FOR SAFETY".

No. 444



No. 1444





HANDY No. 444 Installed Blade:



**No. 45** 0.30 mm

HANDY No. 1444 Installed Blade:



No. 145 stainless, 0.30 mm





Lift the hinged blade cover and reverse, turn or replace the four cornered blade. Close the blade cover.



Re-assemble the knife as above.