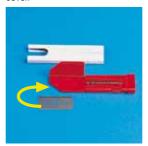

No. 444

No. 1444

HANDY No. 444 Installed Blade:

**No. 45** 0.30 mm

HANDY No. 1444 Installed Blade:

No. 145 stainless, 0.30 mm

Lift the hinged blade cover and reverse, turn or replace the four cornered blade. Close the blade cover.