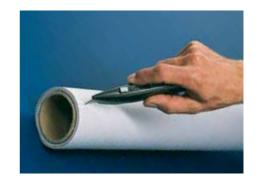

## MULTISAFE No. 08152 + 08156

A Heavy-Duty SAFETY Cutter for use by right- and lefthanders. Handle made of solid die-cast zinc. With automatic blade retraction and blade control slider on top. For horizontal cutting work only! Let go of the slider when making the cut! "GS-TESTED FOR SAFETY".

MULTISAFE No. 08152 Installed Blade:

**No. 5232** deep-edged, 0.63 mm

MULTISAFE No. 08156 Installed Blade:

**No. 56** 0.63 mm

This is the trick: the automatic blade retraction is designed to respond to any uncontrolled move if and when the blade slider is NOT in forward position – let go of the slider when making the cut!