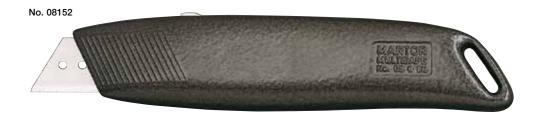

## MULTISAFE No. 08152 + 08156

A Heavy-Duty SAFETY Cutter for use by right- and lefthanders. Handle made of solid die-cast zinc. With automatic blade retraction and blade control slider on top. For horizontal cutting work only! Let go of the slider when making the cut! "GS-TESTED FOR SAFETY".

MULTISAFE No. 08152 Installed Blade:

**No. 5232** deep-edged, 0.63 mm

MULTISAFE No. 08156 Installed Blade:

**No. 56** 0.63 mm

This is the trick: the automatic blade retraction is designed to respond to any uncontrolled move if and when the blade slider is NOT in forward position – let go of the slider when making the cut!