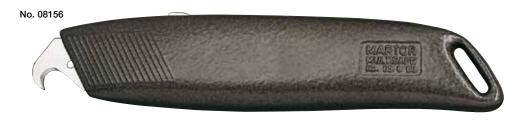

## MULTISAFE No. 08152 + 08156

A Heavy-Duty SAFETY Cutter for use by right- and lefthanders. Handle made of solid die-cast zinc. With automatic blade retraction and blade control slider on top. For horizontal cutting work only! Let go of the slider when making the cut! "GS-TESTED FOR SAFETY".

MULTISAFE No. 08152 Installed Blade:

**No. 5232** deep-edged, 0.63 mm

MULTISAFE No. 08156 Installed Blade:

**No. 56** 0.63 mm

This is the trick: the automatic blade retraction is designed to respond to any uncontrolled move if and when the blade slider is NOT in forward position – let go of the slider when making the cut!